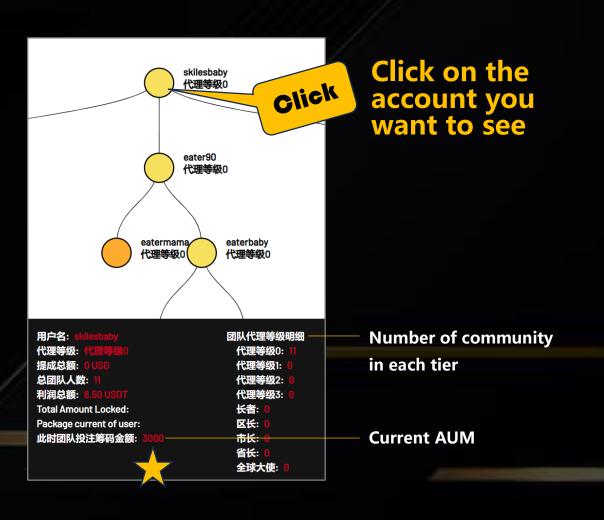

#### How to view the performance of your affiliates

Home Page
Click on the "Referral Link"

Referral Link
Click "View Tree"

**Affiliate Tree** 