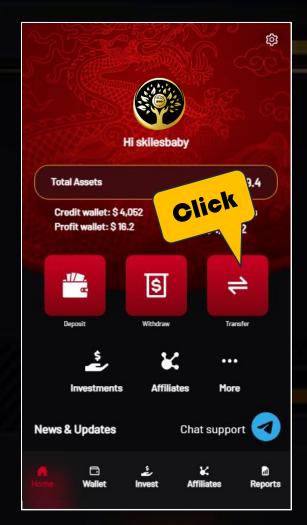

### **Transfer Process**

**Click "Transfer" at Home page** 

At "Transfer" Page

Select the "Wallet" category, fill in the account of the member you want to transfer to, click "Transfer"

**Note:** There are no fees for transfe<u>rs</u>