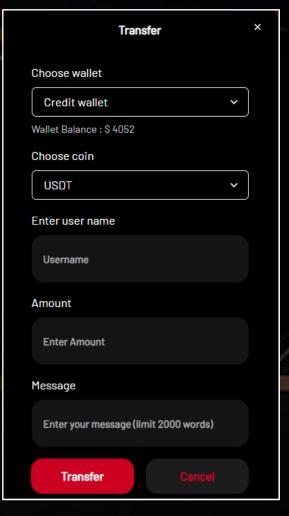

### **Transfer Process**

**Click "Transfer" at Home page** 

At "Transfer" Page

Select the "Wallet" category, fill in the account of the member you want to transfer to, click "Transfer"

**Note:** There are no fees for transfe<u>rs</u>