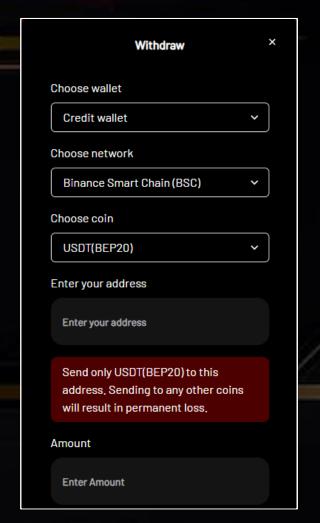

### Withdrawal Plan

Click "Withdraw" at Home page

At "Withdraw" Page

Select the "Wallet" category and fill in your address to submit

#### Note:

Minimum withdrawal: 50 USDT

Maximum withdrawal:

50,000 USDT

Withdrawal Fee: 5%

Gas fee: 1 USDT