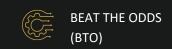

### **View Wallet Details**

Click "Wallet" at Home page

At the "Wallet Page" and click on the "Wallet" to view the details