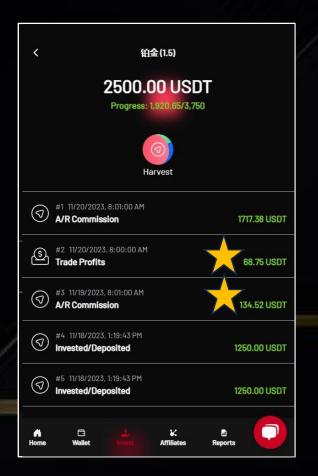

# View Package Details / Harvest Profits

At "Package" page, click to view the details

Current Profit/ Max Returns

Click Harvest
To transfer your
Profit Chips to Profit
Wallet

Click "Harvest". Transfer the Profit Chips to "Profit Wallet".