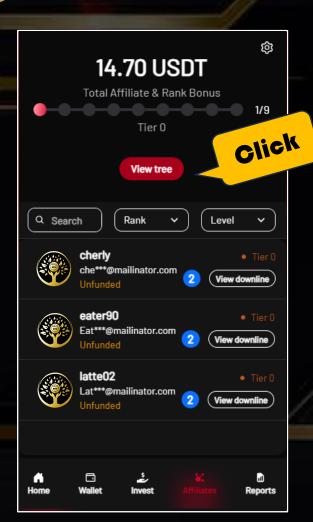

#### How to view the performance of your affiliates

Home Page
Click on the "Referral Link"

Referral Link
Click "View Tree"

**Affiliate Tree** 