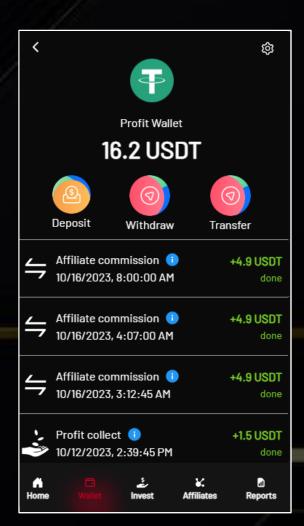

### **View Wallet Details**

Click "Wallet" at Home page

At the "Wallet Page" and click on the "Wallet" to view the details

#### **Credit Wallet**

Deposit: The amount you deposited System Adjustment: Referral bonus

#### **Profit Wallet**

Profit Collect: The Profit Chips you transfer from your package to Profit Wallet