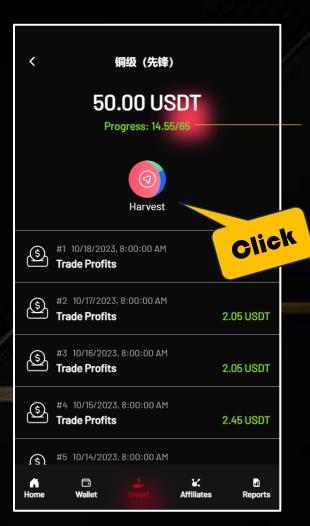

# View Package Details / Harvest Profits

At "Package" page, click to view the details

Current Profit/ Max Returns

Click Harvest
To transfer your
Profit Chips to Profit
Wallet

Click "Harvest". Transfer the Profit Chips to "Profit Wallet".