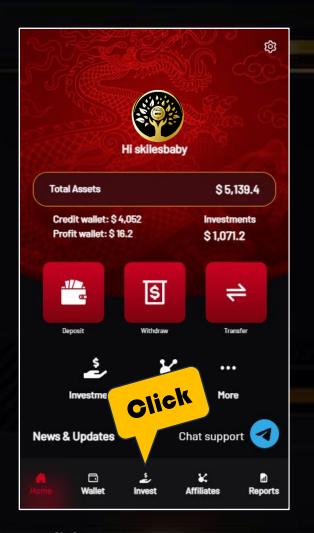

# Buy a new package with Profit Wallet (1/2)

Click "Invest" at Home Page

Invest
Click "Invest" button

Choose the package you want

## How to Auto Reinvest (1/2)

Click "Invest" at Home Page

Invest
Click "Invest" button

**Click "Auto Reinvest"** 