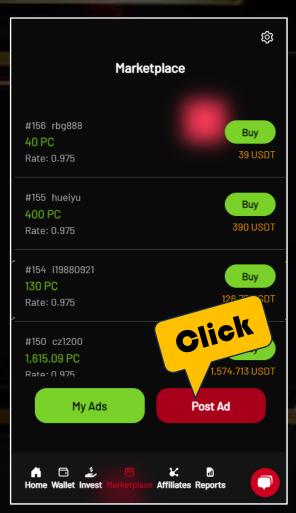

# How to sell on the P2P Marketplace

Home Page Click "Marketplace"

Marketplace Click "Post Ad" Fill in the amount and min quantity, and click "Sell"

Your ad will appear in the marketplace listing. After successfully selling in the market, the system will transfer the USDT from the buyer's Credit Wallet to the seller's Credit Wallet