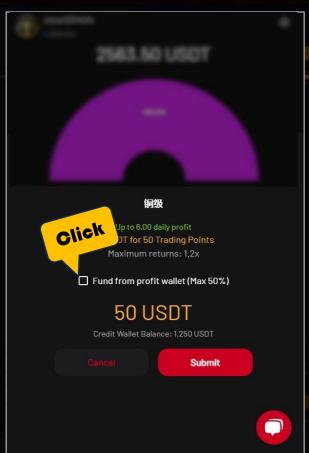

#### Click "Use Profit"

Note: Only **50%** of the price of the maximum package can be used from the **Profit Wallet**. All other balances must be deducted from **Credit Wallet**. If you want to buy a \$50 package, You can use up to 25 Profit Chips from **Profit Wallet**. The remaining balance needs to be from **Credit Wallet**.

If you want to buy a **\$2,500** package, You can use up to 1,250 Profit Chips from **Profit Wallet**. The remaining balance needs to be from **Credit Wallet**.