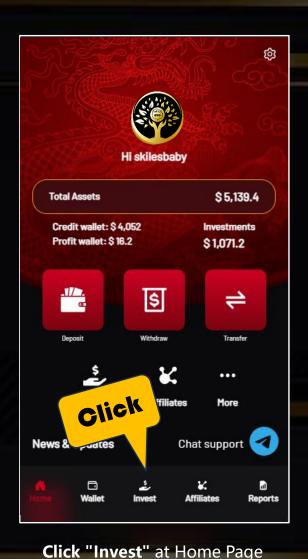

# Buy a new package with Profit Wallet (1/2)

Click "Invest" at Home Page

Invest
Click "Invest" button

Choose the package you want

## How to Auto Reinvest (1/2)

Click "Invest" at Home Page

Invest
Click "Invest" button

**Click "Auto Reinvest"** 