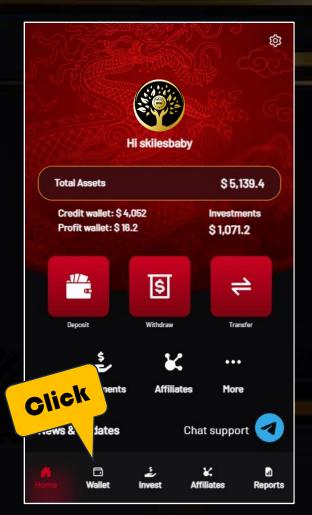

### **View Wallet Details**

Click "Wallet" at Home page

At the "Wallet Page" and click on the "Wallet" to view the details

#### **Credit Wallet**

Deposit: The amount you deposited System Adjustment: Referral bonus

#### **Profit Wallet**

Profit Collect: The Profit Chips you transfer from your package to Profit Wallet