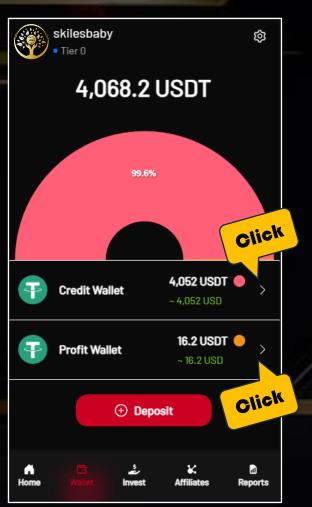

#### **Credit Wallet**

Deposit: The amount you deposited System Adjustment: Referral bonus