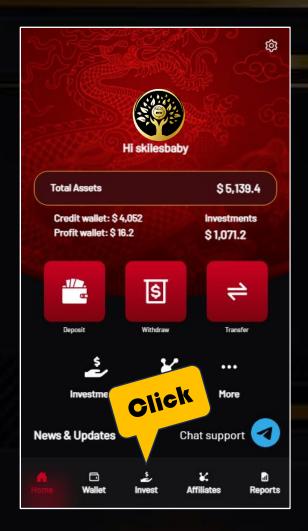

# Buy a new package with Profit Wallet (1/2)

Click "Invest" at Home Page

Invest
Click "Invest" button

Choose the package you want

## How to Auto Reinvest (1/2)

Click "Invest" at Home Page

Invest
Click "Invest" button

**Click "Auto Reinvest"** 