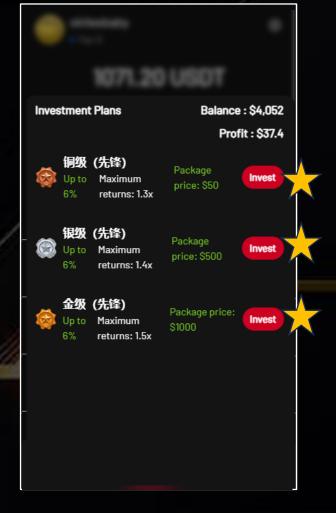

# Buy a new package with Profit Wallet (1/2)

Click "Invest" at Home Page

Invest
Click "Invest" button

Choose the package you want

#### Click "Use Profit"

Note: Only **50%** of the price of the maximum package can be used from the **Profit Wallet**. All other balances must be deducted from **Credit Wallet**. If you want to buy a \$50 package, You can use up to 25 Profit Chips from **Profit Wallet**. The remaining balance needs to be from **Credit Wallet**.

If you want to buy a **\$2,500** package, You can use up to 1,250 Profit Chips from **Profit Wallet**. The remaining balance needs to be from **Credit Wallet**.