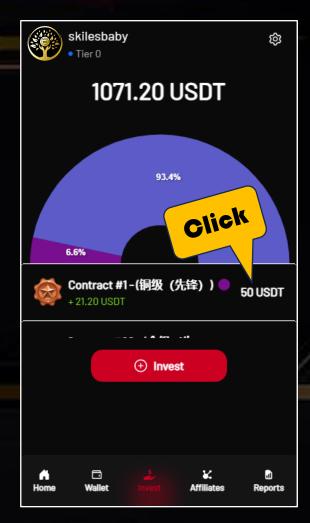

### **View Passive & Active Profits**

Click "Invest" at Home Page

You can see your existing package here.

You will reach maximum return and profits at a faster rate.

For example, if you buy a \$2500 package, you will get \$3750 (1.5x) by the end of the package.

\$3750 includes the profit from your active affiliate bonus, rank bonus (A/R Commission), as well as passive Trade Profits. It's the end of the package when you reached \$3750. Then you can choose to continue to reinvest.

You can view your Passive & Active Profits here.

Max Return = [Affiliate Bonus] + [Rank Bonus] + [Trading Profit]