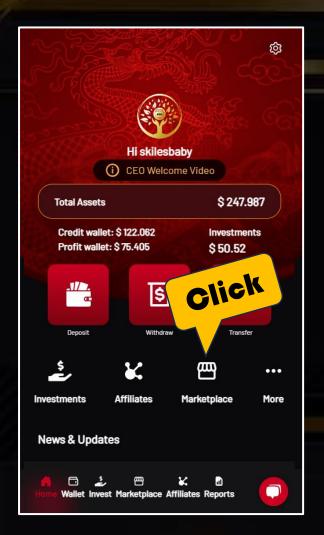

# How to sell on the P2P Marketplace

Home Page Click "Marketplace"

Marketplace Click "Post Ad" Fill in the amount and min quantity, and click "Sell"

Your ad will appear in the marketplace listing. After successfully selling in the market, the system will transfer the USDT from the buyer's Credit Wallet to the seller's Credit Wallet