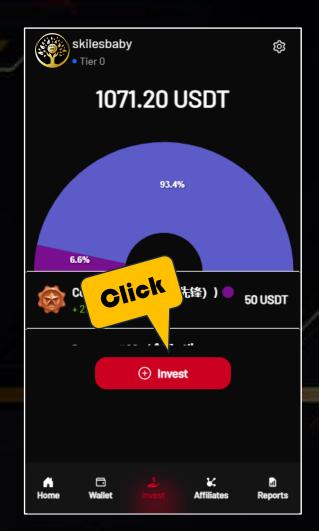

# Buy a new package with Profit Wallet (1/2)

Click "Invest" at Home Page

Invest
Click "Invest" button

Choose the package you want