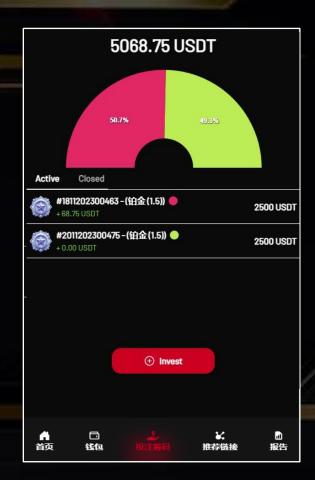

### **View Passive & Active Profits**

Click "Invest" at Home Page

You can see your existing package here.

You will reach maximum return and profits at a faster rate.

For example, if you buy a \$2500 package, you will get \$3750 (1.5x) by the end of the package.

\$3750 includes the profit from your active affiliate bonus, rank bonus (A/R Commission), as well as passive Trade Profits. It's the end of the package when you reached \$3750. Then you can choose to continue to reinvest.

You can view your Passive & Active Profits here.

Max Return = [Affiliate Bonus] + [Rank Bonus] + [Trading Profit]