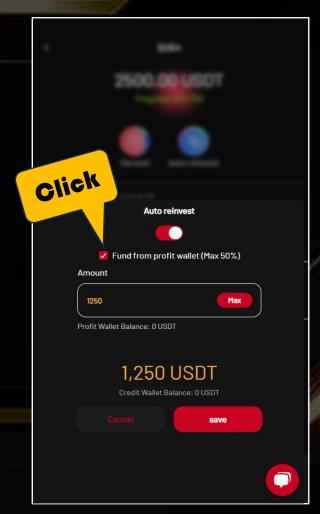

# How to Auto Reinvest (2/2)

Turn on the button to auto reinvest your profit.

Note: If there are insufficient funds from either cash or profit wallet, the reinvest will not proceed. So, make sure you have spare funds in the wallet for reinvesting.

If you want to buy a **\$2,500** package, You can use up to 1,250 Profit Chips from **Profit Wallet**. The remaining balance needs to be from **Credit Wallet**.