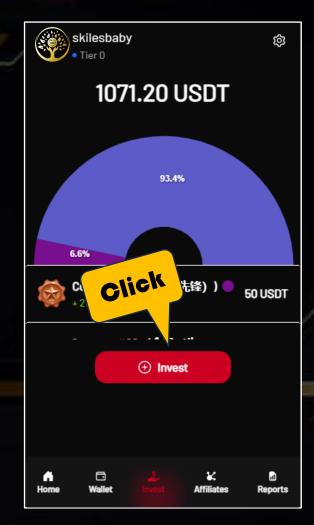

## How to Auto Reinvest (1/2)

Click "Invest" at Home Page

Invest
Click "Invest" button

**Click "Auto Reinvest"** 