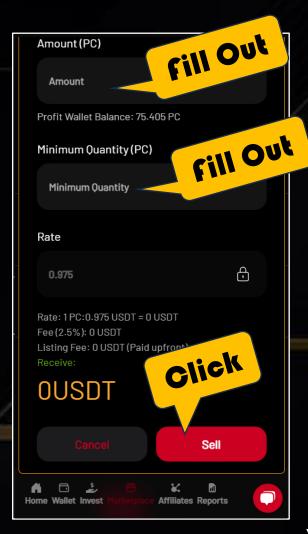

# How to sell on the P2P Marketplace

Home Page Click "Marketplace"

Marketplace Click "Post Ad" Fill in the amount and min quantity, and click "Sell"

Your ad will appear in the marketplace listing. After successfully selling in the market, the system will transfer the USDT from the buyer's Credit Wallet to the seller's Credit Wallet