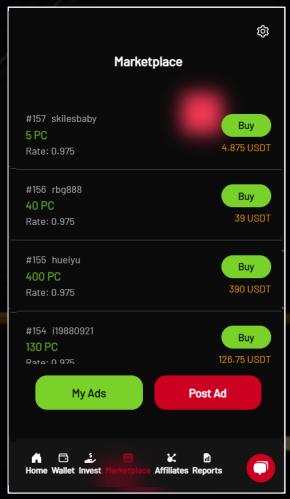

Note: Only funds from Credit Wallet can be used to buy Profit Chips.

Home Page Click "Marketplace"

Marketplace Click "Buy" Fill in the amount, and click "Buy"
After successfully purchasing in the Marketplace,
the system will transfer the USDT in the buyer's
Credit Wallet to the seller's Credit Wallet

# How to sell on the P2P Marketplace

Home Page Click "Marketplace"

Marketplace Click "Post Ad" Fill in the amount and min quantity, and click "Sell"

Your ad will appear in the marketplace listing. After successfully selling in the market, the system will transfer the USDT from the buyer's Credit Wallet to the seller's Credit Wallet