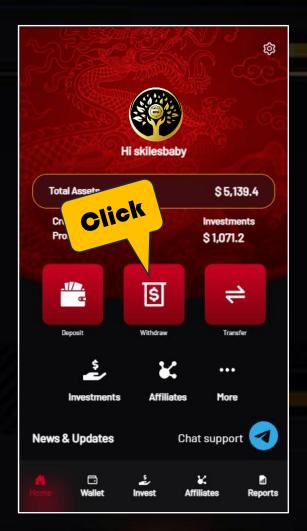

### Withdrawal Plan

Click "Withdraw" at Home page

At "Withdraw" Page

Select the "Wallet" category and fill in your address to submit