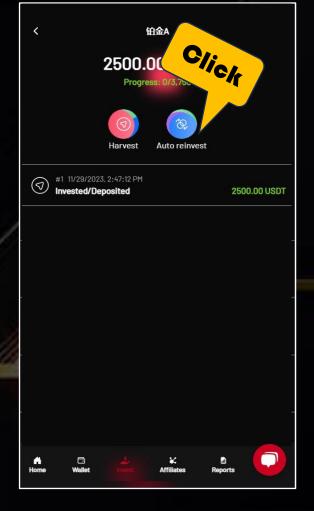

## How to Auto Reinvest (1/2)

Click "Invest" at Home Page

Invest
Click "Invest" button

**Click "Auto Reinvest"** 