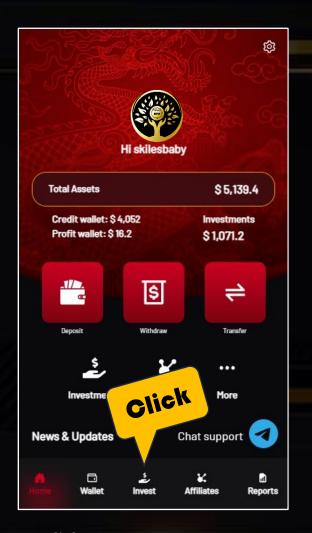

# Buy a new package with Profit Wallet (1/2)

Click "Invest" at Home Page

Invest
Click "Invest" button

Choose the package you want