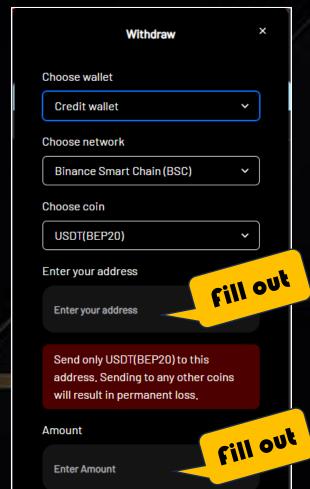

### Withdrawal Plan

Click "Withdraw" at Home page

At "Withdraw" Page

Select the "Wallet" category and fill in your address to submit

#### Note:

Minimum withdrawal: 50 USDT

Maximum withdrawal:

50,000 USDT

Withdrawal Fee: 5%

Gas fee: 1 USDT