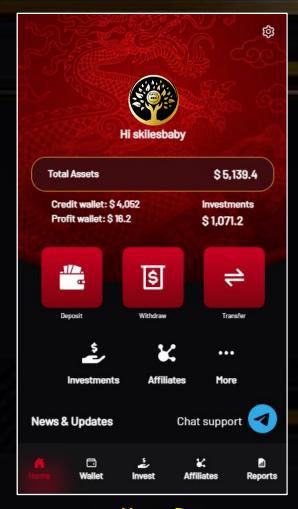

### **View Wallet Details**

Click "Wallet" at Home page

At the "Wallet Page" and click on the "Wallet" to view the details

#### **Credit Wallet**

Deposit: The amount you deposited System Adjustment: Referral bonus

#### **Profit Wallet**

Profit Collect: The Profit Chips you transfer from your package to Profit Wallet