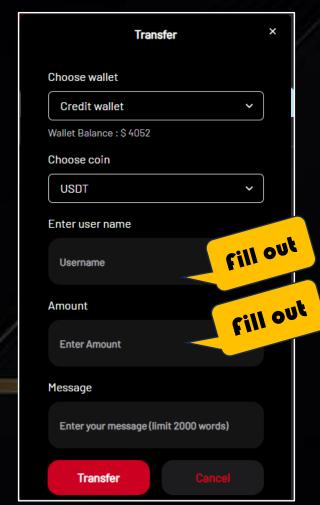

### **Transfer Process**

**Click "Transfer" at Home page** 

At "Transfer" Page

Select the "Wallet" category, fill in the account of the member you want to transfer to, click "Transfer"

**Note:** There are no fees for transfe<u>rs</u>