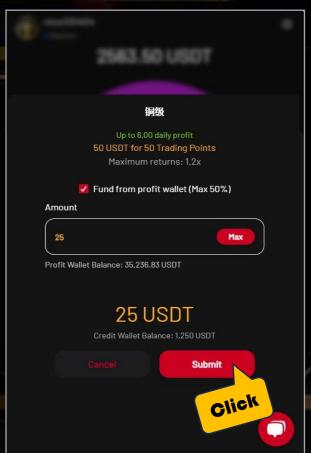

# Buy a new package with Profit Wallet (1/2)

Click "Invest" at Home Page

Invest
Click "Invest" button

Choose the package you want

#### Click "Use Profit"

Note: Only **50%** of the price of the maximum package can be used from the **Profit Wallet**. All other balances must be deducted from **Credit Wallet**. If you want to buy a \$50 package, You can use up to 25 Profit Chips from **Profit Wallet**. The remaining balance needs to be from **Credit Wallet**.

If you want to buy a **\$2,500** package, You can use up to 1,250 Profit Chips from **Profit Wallet**. The remaining balance needs to be from **Credit Wallet**.