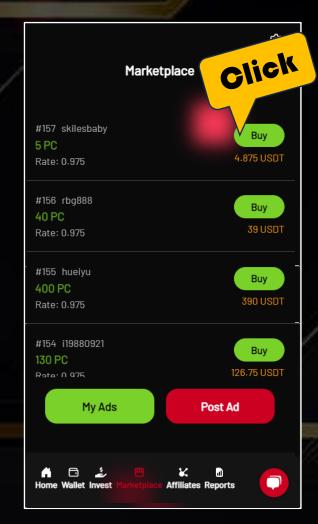

# How to buy on the P2P Marketplace

X Buy Profit Chips (PC) fill Out Amount (PC) **Amount** Minimum: 5 PC Available: 5 PC Pay Credit Wallet Balance: 122.062 USDT Seller: skilesbaby Pay: 0 USDT Click 0 PC Buy

Note: Only funds from Credit Wallet can be used to buy Profit Chips.

Home Page Click "Marketplace"

Marketplace Click "Buy" Fill in the amount, and click "Buy"
After successfully purchasing in the Marketplace,
the system will transfer the USDT in the buyer's
Credit Wallet to the seller's Credit Wallet