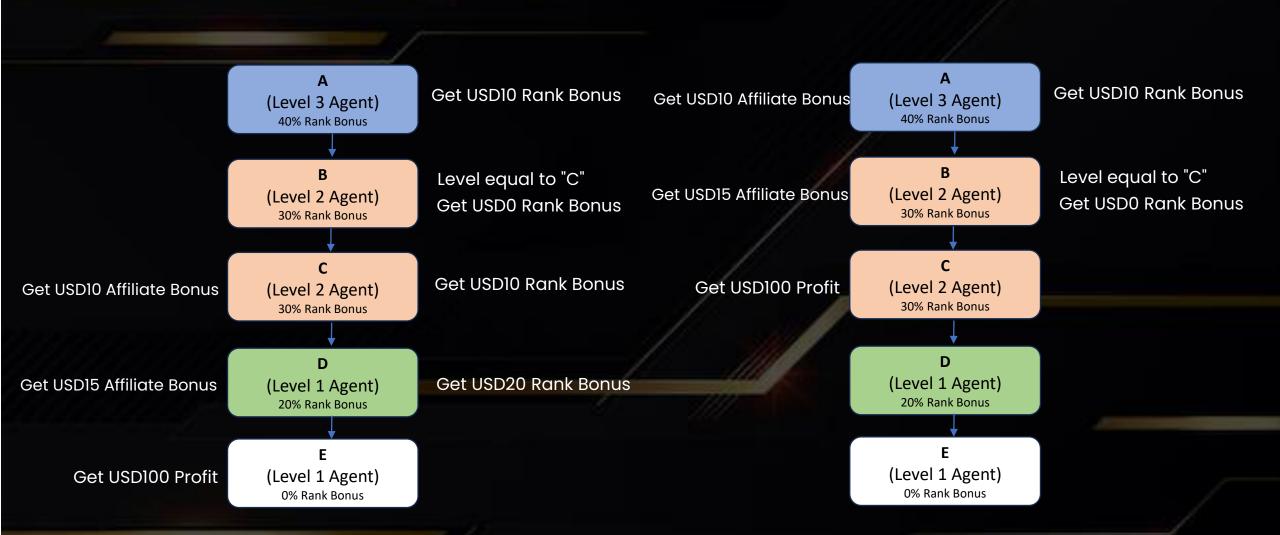

### RANK BONUS SYSTEM

# Combination of Passive & Active System

- It is necessary to have an active package to get trading profits and bonuses from the Combination of Passive & Active System.
- The maximum return of the package is equal to the same profit/bonus. When you claim the maximum return of your package, it's the end of the package.
- You can choose to reinvest at any time.

Max Return = [Affiliate Bonus] + [Rank Bonus] + [Trading Profit]

You will reach maximum return and profits at a faster rate.

For example, if you buy a \$1000 package, you will get \$1500 by the end of the package.

\$1500 includes the profit from your active affiliate bonus, rank bonus, as well as passive trading profits. It's the end of the package when you reached \$1500. Then you can choose to continue to reinvest.