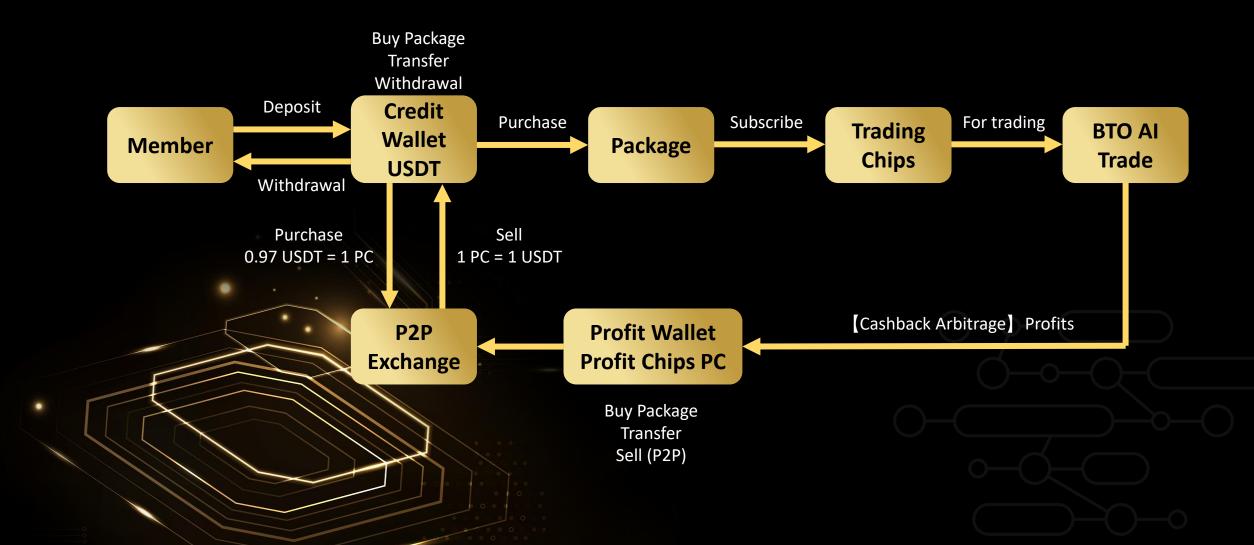

#### **SYSTEM WALLET EXPLANATION**

There are three wallets in the system, "Credit Wallet", "Profit Wallet", and "Commission Wallet".

- "Credit Wallet" is the wallet that the members deposit.
- "Profit Wallet" is to get trading profits.
- "Commission Wallet" is where you receive Rank Bonus and Affiliate Bonus.

#### Q: What is Profit Chips (PC)?

A: Bot uses the PC to trade for you, and you get daily trading profits to your Profit Wallet as PC. You can sell your Profit Chips on the P2P Marketplace any time to get USDT.

#### Q: Why buy the PC Activation Plan?

A: When you purchase a new package, you can activate it with 50% of your PC. The conversion rate for buying PC on the P2P market is 0.975 USDT: 1 PC. Therefore, taking advantage of PC will allow you to enjoy more benefits.

#### Q: How to buy PC?

A: Members deposit USDT to Credit Wallet. Buy PC in the BTO P2P Marketplace.

#### Q: How to sell PC?

A: In the BTO P2P marketplace, you can click to sell your PC. Many members and customers on the platform will trade with you to redeem your PC. After a successful trade, you will get USDT in your Credit Wallet.

#### Q: How to swap PC to USDT?

A: You can sell your PC as USDT on the BTO P2P Marketplace.