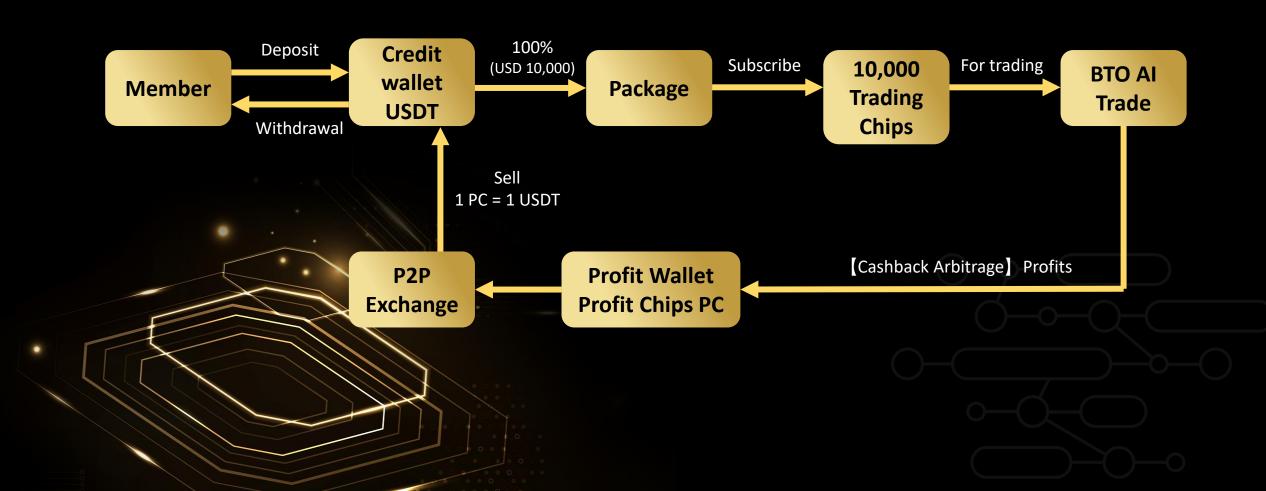

e to get USDT.

#### Q: Why buy the PC Activation Plan?

A: When you purchase a new package, you can activate it with 50% of your PC. The conversion rate for buying PC on the P2P market is 0.975 USDT: 1 PC. Therefore, taking advantage of PC will allow you to enjoy more benefits.

#### Q: How to buy PC?

A: Members deposit USDT to Credit Wallet. Buy PC in the BTO P2P Marketplace.

#### Q: How to sell PC?

A: In the BTO P2P marketplace, you can click to sell your PC. Many members and customers on the platform will trade with you to redeem your PC. After a successful trade, you will get USDT in your Credit Wallet.

#### Q: How to swap PC to USDT?

A: You can sell your PC as USDT on the BTO P2P Marketplace.

## Sell/Buy Profit Chips (PC)



### Buy USD10,000 Package (100% Credit Wallet USDT)



# Purchase USD10,000 package 50% Credit Wallet USDT + 50% Profit Wallet Profit Chips





### RANK BONUS SYSTEM



# Combination of Passive & Active System

- It is necessary to have an active package to get trading profits and bonuses from the Combination of Passive & Active System.
- The maximum return of the package is equal to the same profit/bonus. When you claim the maximum return of your package, it's the end of the package.
- You can choose to reinvest at any time.

Max Return = [Affiliate Bonus] + [Rank Bonus] + [Trading Profit]

You will reach maximum return and profits at a faster rate.

For example, if you buy a \$1000 package, you will get \$1500 by the end of the package.

\$1500 includes the profit from your active affiliate bonus, rank bonus, as well as passive trading pr