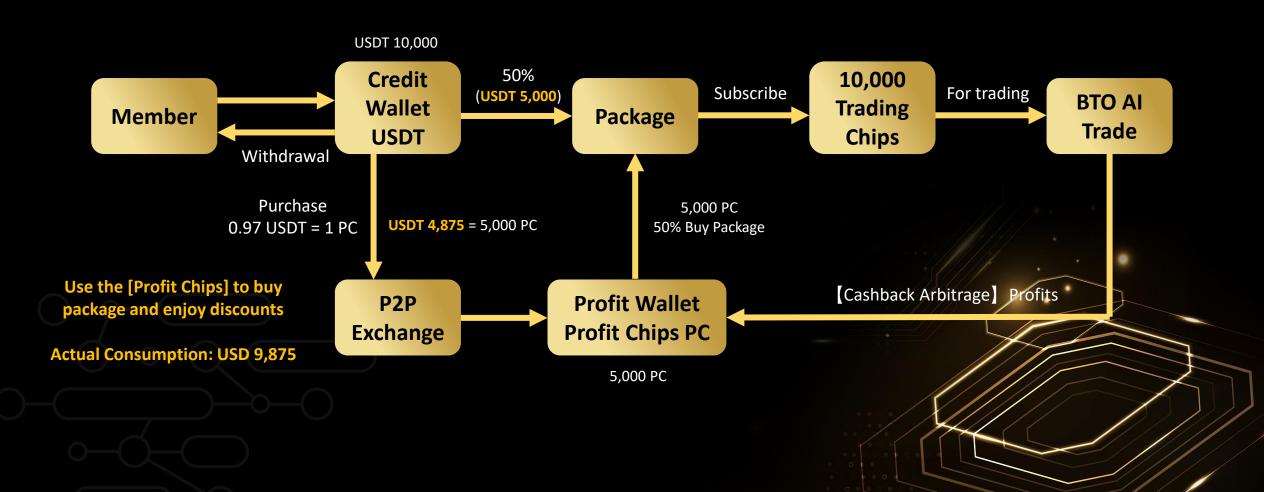

# Purchase USD10,000 package 50% Credit Wallet USDT + 50% Profit Wallet Profit Chips

#### Q: Why buy the PC Activation Plan?

A: When you purchase a new package, you can activate it with 50% of your PC. The conversion rate for buying PC on the P2P market is 0.975 USDT: 1 PC. Therefore, taking advantage of PC will allow you to enjoy more benefits.